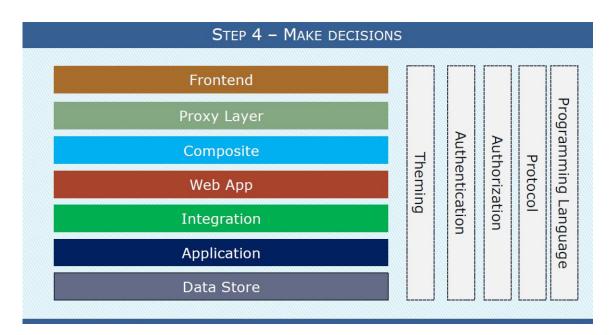

ck de<br>huidige versie |
| SAML Services Ondersteund         | Navragen                   | Navragen<br>(lees API) | Ja                  | Navragen       | Navragen   | Navragen                  | Ja                             |
| ID in applicatie<br>en AD Gelijk  | ??/Zou zo<br>moeten worden | Ja beide               | Ja beide            | Navragen       | Ja beide   | Ja beide                  | Ja Student<br>Nee Medew.       |
| Deep-linking                      | Nodig Hoe?                 | Nodig<br>Hoe?          | Niet Nodig          | Niet Nodig     | Niet Nodig | Niet Nodig                | Nodig/Kan<br>(alias/url)       |

#### Main advise:

- standardize and limit # of technology tools as much as possible



#### **STEP 3: SYSTEM RELATIONS**



#### **STEP 4: MAKE DECISIONS**



## Sanity check

- Insight helps creating awareness about implicit technology selections (that much too often occured in the past)
- We cannot afford to develop in 'splendid isolation' anymore

## STEP 5: DEFINE GUIDELINES ....

- Standardize on existing widely accepted standards
  - HTML5, Odata, Oauth, SAML2
- Still subject to debate
  - Internal debate UM
    - Microsoft Visual Studio versus SAPUI5
  - Under construction: upcoming CEI request
    - Step-up Authentication under NetWeaver Single Sign On (multi-layered authentication)

## **AGENDA**

# A. Student perspective

- How cumbersome is Information Search & Retrieval currently at UM?
- Mockup: how would it ideally look like?

# B. Technological perspective

- Today's technological solutions
- Bringing them together (selecting/fi