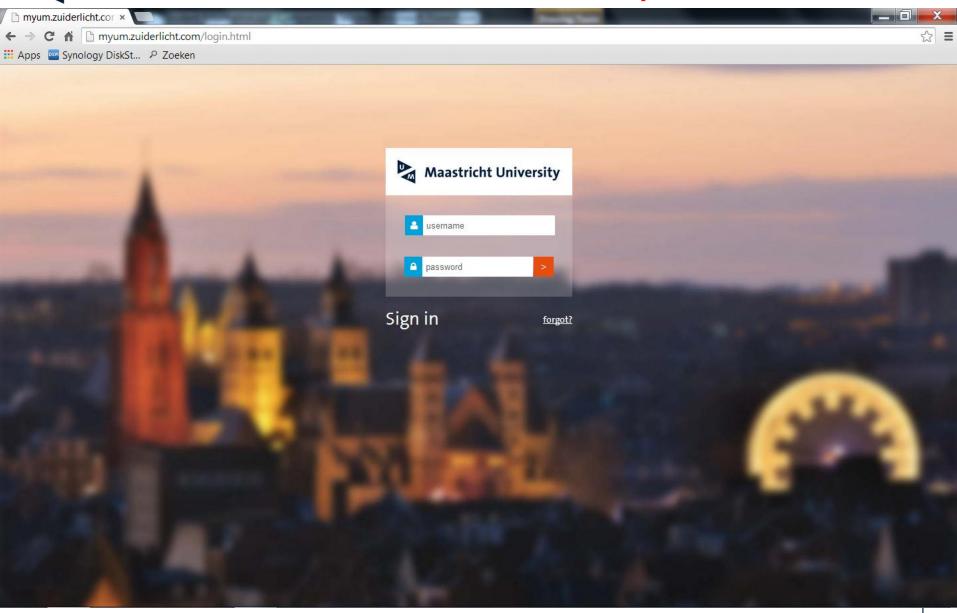

# What do students expect?

myum.zuiderlicht.com

Students asked

Mockup designed

**A** My Deadlines