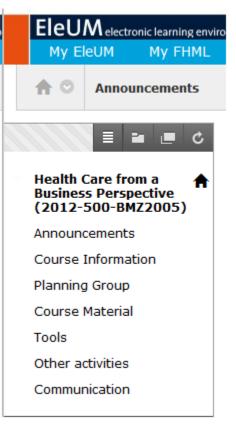

# A. Student perspective

 How cumbersome is Information Search & Retrieval currently at UM?

Grandpa was a carpenter
He built houses stores and banks
Chain smoked Camel cigarettes
And hammered nails in planks
He was level on the level
And shaved even every door
And voted for Eisenhower
Cause Lincoln won the war.

#### **SUMMARY OF PROBLEMS**

- Multiple logins
- Fragmented information
- Time consuming navigation
- Information overload
- Many features are:
  - not used
  - outdated

- No standardized approach across different faculties
- Inheritance from grandpa: NEEDS FUNDAMENTAL IMPROVEMENT