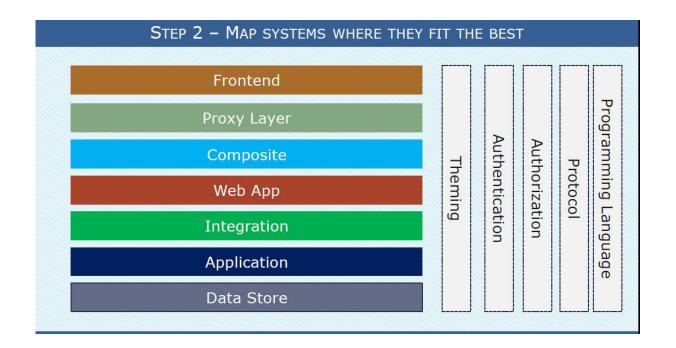

#### **STEP 2: MAPPING APPLICATIONS**

#### **OUTCOME STEP 2: MAPPING**

| Frontend                          | Browser                    | Browser                | Browser             | Browser        | Browser    | Browser<br>Outlook client | Browser                        |
|-----------------------------------|----------------------------|------------------------|---------------------|----------------|------------|---------------------------|--------------------------------|
| Proxy layer                       |                            |                        |                     |                |            |                           |                                |
| Composite                         |                            | Building<br>block      |                     |                |            |                           | SAP NW Portal                  |
| Web App                           | PHP/ApacheWS               | 12FE                   | 12FF                | ??             | ASP/IIS    | ASP/IIS                   | WDA SAPUI5                     |
| UM Web Api Services               |                            |                        |                     |                |            |                           |                                |
| Integration                       | RestAPI                    | SOAP API               | Eveoh /<br>RestAPI  | ??             | ???        | Notificatie<br>API?       | NW Gateway                     |
| Application                       | Drupal/Intranet            | EleUM                  | Syllabus /<br>Eveoh | World<br>Share | ESC        | Exchange                  | SAP/SLM                        |
| Data Store                        | MySOL                      | SOI server             | mvSOL               |                | SOL        | SOI propr.                | Oracle                         |
| SAML<br>Applicatie<br>Ondersteund | Ja                         | Navragen               | Ja                  | Navragen       | Navragen   | Ja                        | Ja, check de<br>huidige versie |
| SAML Services Ondersteund         | Navragen                   | Navragen<br>(lees API) | Ja                  | Navragen       | Navragen   | Navragen                  | Ja                             |
| ID in applicatie<br>en AD Gelijk  | ??/Zou zo<br>moeten worden | Ja beide               | Ja beide            | Navragen       | Ja beide   | Ja beide                  | Ja Student<br>Nee Medew.       |
| Deep-linking                      | Nodig Hoe?                 | Nodig<br>Hoe?          | Niet Nodig          | Niet Nodig     | Niet Nodig | Niet Nodig                | Nodig/Kan<br>(alias/url)       |