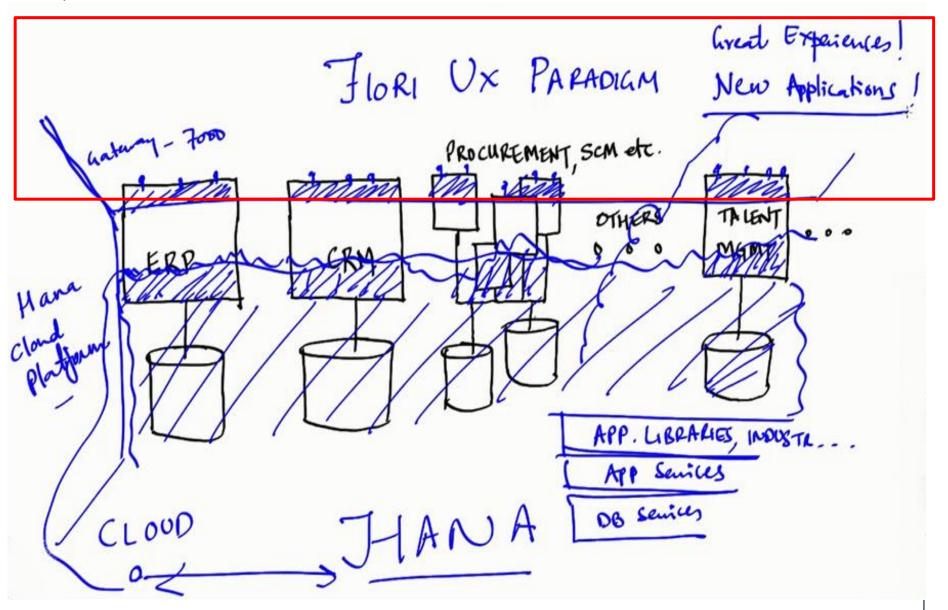

#### Future:

SAP UI5, SAP Fiori, Screen Personas

Decoupled by Gateway

SAP NetWeaver Gateway

UX logic moving outward

SAP applicatie (ECC, SRM, CRM, ....)

SAP applicatie ( ECC, SRM, CRM, ....)

HANA enables application logic moving inward

SAP NetWeaver, 3rd party Database

SAP NetWeaver, SAP HANA