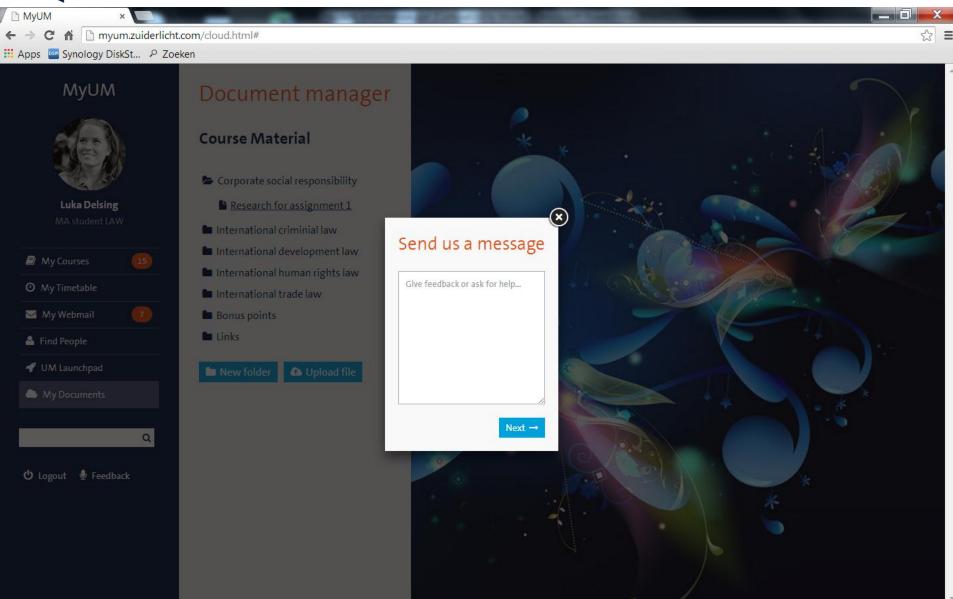

# What do students expect?

myum.zuiderlicht.com

Students asked

Mockup designed

**A** My Deadlines

#### General messages

No Institution Announcements have been posted in the last 7 days

LAW Students @ 20 sep Inschrijven toetsen periode 1 / Registration exams period 1

Globalisation and Law @ 18 sep Tomorrow all classes are cancelled.

★ All General Messages

**ICT Servicecentre** 

UNS40 B0.673

Solving Health Disasters

08:30 - 10:30

myum.zuiderlicht.com/cloud.html

#### **ATTENTION!**

- This mockup is a first conceptual design for a new student portal and of tentative nature,
- The application is new as well as stand-alone,
- Existing systems are subject to change and ongoing renewal,
- Processes will change,
- Deadline is not known yet,
- Budget is not known yet,