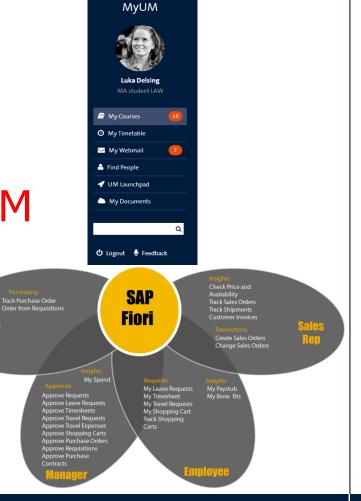

# ONE, TWO, THREE ... A SAP FIORI FLOWER FOR STUDENT?

Thoughts Of a Dreamer..

- 1 Mockup Student Info
- ② Backbone Systems UM
- ③ CEI initiative SLcM

My Courses \*
My Timetable \*
My Webmail
Find People \*
UM Launchpad
My Documents