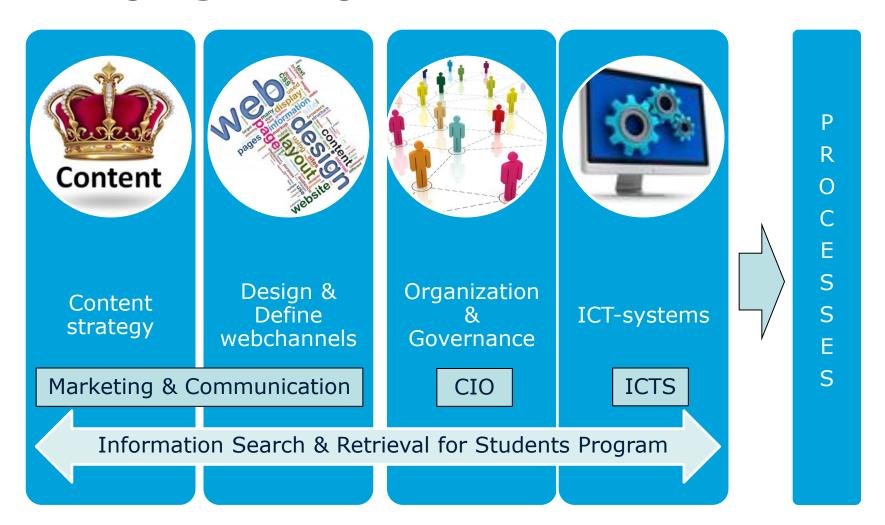

# GOALSETTING FOR STUDENT INFORMATION SEARCH & RETRIEVAL

The new student portal will be the <u>leading</u> communication channel through which our students can access their <u>personal</u> information with <u>any device</u> <u>anytime</u>, <u>anywhere</u>.

General information must be available through other digital communication channels → content-strategy for websites, apps, social media, student desktop.