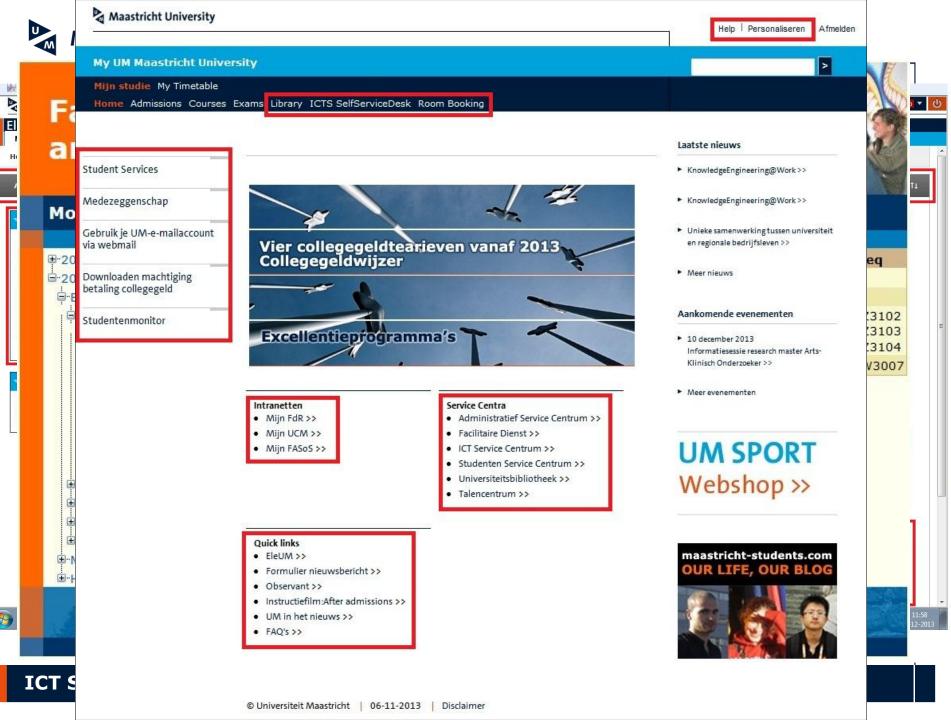

#### My UM Maastricht University

My study My Timetable

Home Admissions Courses Exams Library ICTS SelfServiceDesk Room Booking

Home

A-Z index

Academische kalenders

Afstuderen (en uitschrijven)

Meldpunt klachten

Onderwijs

Onderwijsbalie

Studeren in het buitenland

Studieadviseurs

Toetsinformatie

Overige informatie

#### **SUMMARY OF PROBLEMS**

- Multiple logins
- Fragmented information
- Time consuming navigation
- Information overload
- Many features are:
  - not used
  - outdated

- No standardized approach across different faculties
- Inheritance from grandpa: NEEDS FUNDAMENTAL IMPROVEMENT