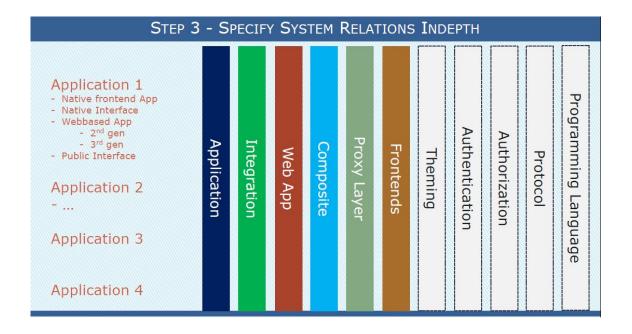

Ja                        | Ja, check de<br>huidige versie |
| SAML Services Ondersteund         | Navragen                   | Navragen<br>(lees API) | Ja                  | Navragen       | Navragen   | Navragen                  | Ja                             |
| ID in applicatie<br>en AD Gelijk  | ??/Zou zo<br>moeten worden | Ja beide               | Ja beide            | Navragen       | Ja beide   | Ja beide                  | Ja Student<br>Nee Medew.       |
| Deep-linking                      | Nodig Hoe?                 | Nodig<br>Hoe?          | Niet Nodig          | Niet Nodig     | Niet Nodig | Niet Nodig                | Nodig/Kan<br>(alias/url)       |

#### Main advise:

- standardize and limit # of technology tools as much as possible



#### **STEP 3: SYSTEM RELATIONS**



#### **STEP 4: MAKE DECISIONS**



## Sanity check

- Insight helps creating awareness about implicit technology selections (that much too often occured in the past)
- We cannot afford to develop in 'splendid isolation' anymore

## STEP 5: DEFINE GUIDELINES ....

- Standardize on existing widely accepted standards
  - HTML5, Odata, Oauth, SAML2
- Still subject to debate
  - Internal debate UM
    - Microsoft Visual Studio versus SAPUI5
  - Under construction: upcoming CEI request
    - Step-up Authentication under NetWeaver Single Sign On (multi-layered authentication)

## **AGENDA**

# A. Student perspective

- How cumbersome is Information Search & Retrieval currently at UM?
- Mockup: how would it ideally look like?

# B. Technological perspective

- Today's technological solutions
- B