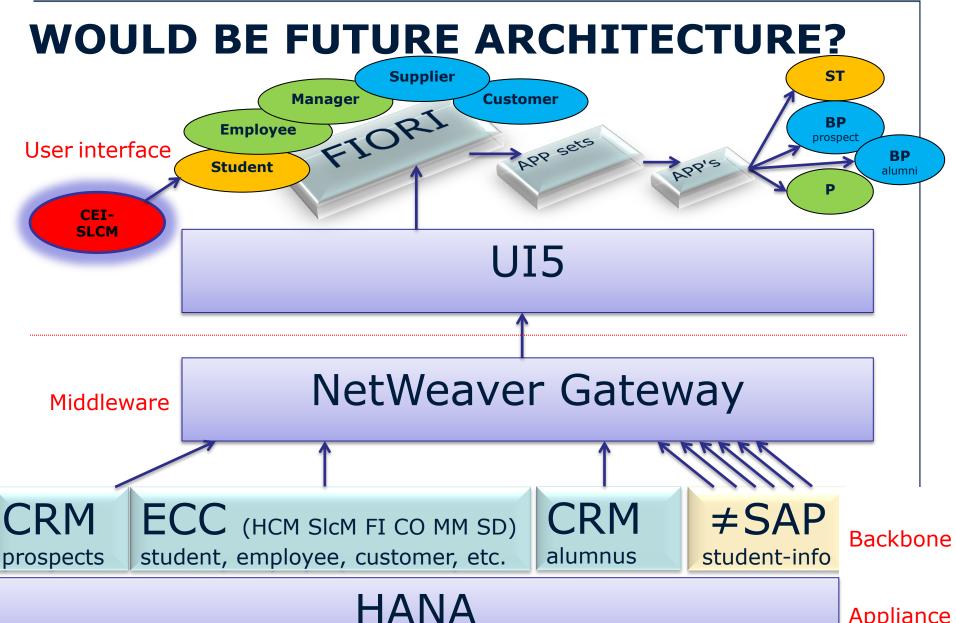

#### **EVOLVING SAP STRUCTURE**

#### **Today:**

SAPGUI, Side panels, ...

#### Future:

SAP UI5, SAP Fiori, Screen Personas

Decoupled by Gateway

SAP NetWeaver Gateway

UX logic moving outward

SAP applicatie (ECC, SRM, CRM, ....)

SAP applicatie ( ECC, SRM, CRM, ....)

HANA enables application logic moving inward

SAP NetWeaver, 3rd party Database

SAP NetWeaver, SAP HANA