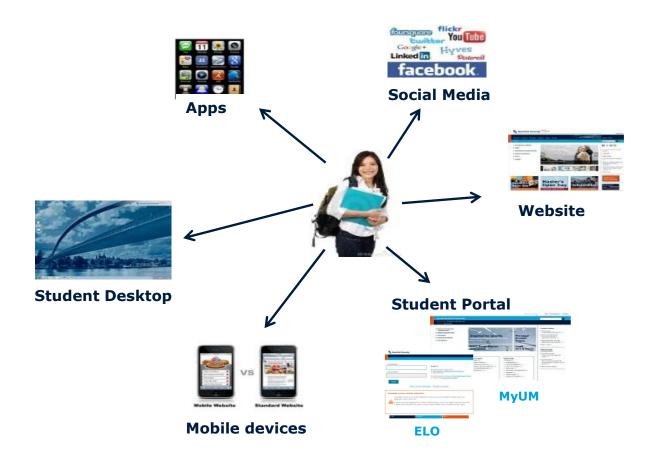

General information must be available through other digital communication channels → content-strategy for websites, apps, social media, student desktop.