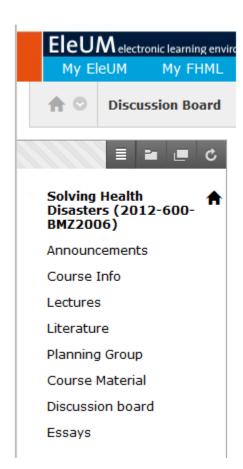

# A. Student perspective

 How cumbersome is Information Search & Retrieval currently at UM?

Grandpa was a carpenter
He built houses stores and banks
Chain smoked Camel cigarettes
And hammered nails in planks
He was level on the level
And shaved even every door
And voted for Eisenhower
Cause Lincoln won the war.

#### **SUMMARY OF PROBLEMS**

- Multiple logins
- Fragmented information
- Time consuming navigation
- Information overload
- Many features are:
  - not used
  - outdated

- No standardized approach across different faculties
- Inheritance from grandpa: NEEDS FUNDAMENTAL IMPROVEMENT