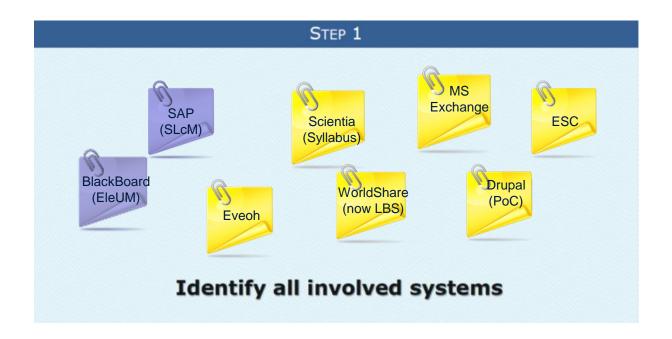

sign for a new student portal and of tentative nature,
- The application is new as well as stand-alone,
- Existing systems are subject to change and ongoing renewal,
- Processes will change,
- Deadline is not known yet,
- Budget is not known yet,

All the facts and findings will inevitably lead to changes and concessions to this first set of ideas with regard to Information Search & Retrieval for Students

## **AGENDA**

# A. Student perspective

- How cumbersome is Information Search & Retrieval currently at UM?
- Mockup: how would it ideally look like?

# B. Technological perspective

- Today's technological solutions
- Bringing them together (selecting/filtering)
- SAP product strategy & portfolio



#### STEPWISE APPROACH







## 2 Backbone Systems UM

#### STEP 1: SYSTEMS INVOLVED



#### Most relevant:

- SAP
- BlackBoard



#### **STEP 2: MAPPING APPLICATIONS**



#### **OUTCOME STEP 2: MAPPING**

| Frontend                          | Browser                    | Browser                | Browser             | Browser        | Browser    | Browser<br>Outlook client | Browser                        |
|-----------------------------------|----------------------------|------------------------|---------------------|----------------|------------|---------------------------|--------------------------------|
| Proxy layer                       |                            |                        |                     |                |            |                           |                                |
| Composite                         |