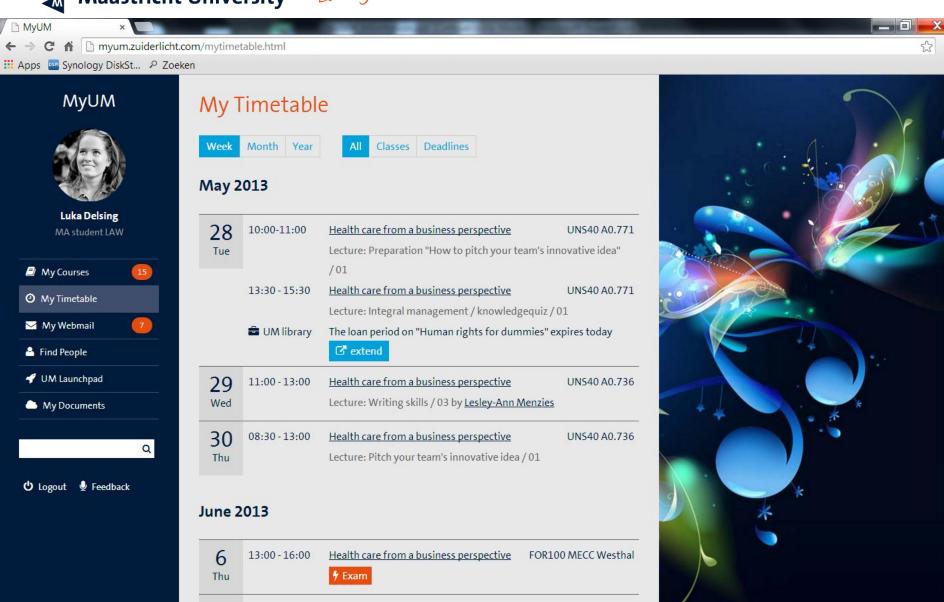

# What do students expect?

myum.zuiderlicht.com

Students asked

Mockup designed

**A** My Deadlines

#### General messages

No Institution Announcements have been posted in the last 7 days

LAW Students @ 20 sep Inschrijven toetsen periode 1 / Registration exams period 1

Globalisation and Law @ 18 sep Tomorrow all classes are cancelled.

★ All General Messages

**ICT Servicecentre** 

UNS40 B0.673

Solving Health Disasters

08:30 - 10:30

myum.zuiderlicht.com/cloud.html

#### **ATTENTION!**

- This mockup is a first conceptual design for a new student portal and of tentative nature,
- The application is new as well as stand-alone,
- Existing systems are subject to change and ongoing renewal,
- Processes will change,
- Deadline is not known yet,
- Budget is not known yet,

All the facts and findings will inevitably lead to changes and concessions to this first set of ideas with regard to Information Search & Retrieval for Students