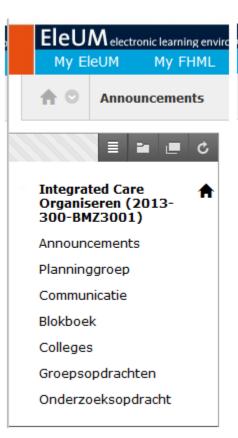

# A. Student perspective

 How cumbersome is Information Search & Retrieval currently at UM?

Grandpa was a carpenter
He built houses stores and banks
Chain smoked Camel cigarettes
And hammered nails in planks
He was level on the level
And shaved even every door
And voted for Eisenhower
Cause Lincoln won the war.

#### **SUMMARY OF PROBLEMS**

- Multiple logins
- Fragmented information
- Time consuming navigation
- Information overload
- Many features are:
  - not used
  - outdated

- No standardized approach across different faculties
- Inheritance from grandpa: NEEDS FUNDAMENTAL IMPROVEMENT