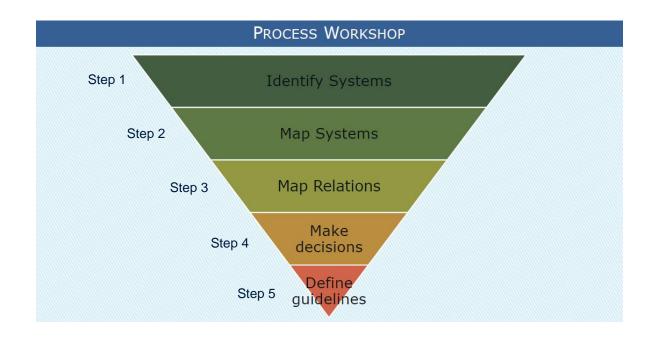

#### STEPWISE APPROACH

#### STEP 1: SYSTEMS INVOLVED

#### **STEP 2: MAPPING APPLICATIONS**

#### **STEP 3: SYSTEM RELATIONS**

#### **STEP 4: MAKE DECISIONS**

## STEP 5: DEFINE GUIDELINES ....

- Standardize on existing widely accepted standards
  - HTML5, Odata, Oauth, SAML2
- Still subject to debate
  - Internal debate UM
    - Microsoft Visual Studio versus SAPUI5
  - Under construction: upcoming CEI request
    - Step-up Authentication under NetWeaver Single Sign On (multi-layered authentication)